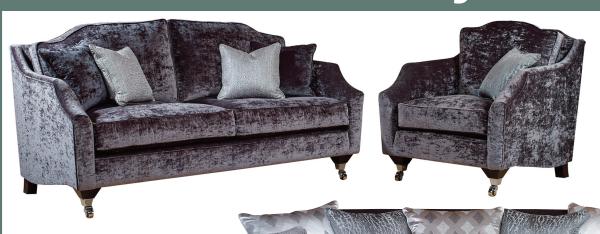

## Hockley

**Normal Back** or **Scatter Back** 

| All measurements in cm |       |       |        |
|------------------------|-------|-------|--------|
|                        | Width | Depth | Height |
| 3 Seater               | 228   | 104   | 95     |
| 2.5 Seater             | 188   | 104   | 95     |
| Snuggler               | 130   | 104   | 95     |
| Chair                  | 91    | 104   | 95     |
| 3.5 Seater Chaise Sofa | 307   | 160   | 95     |
| 3 Seater Chaise Sofa   | 275   | 160   | 95     |
| 2.5 Seater Chaise Sofa | 207   | 160   | 95     |
| Footstool              | 78    | 64    | 40     |